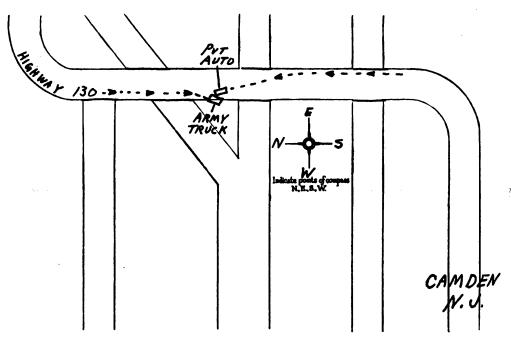

|
|                                                                                                           |                                         |
|                                                                                                           | #84840000000000000000000000000000000000 |



#### INVESTIGATING OFFICER'S SKETCH

Show in black the relative positions of the colliding vehicles, or of the vehicle and pedestrian, just before the collision, and at the time of the collision.

Show in red their relative positions just after the collision.

Label the streets and every object depicted, and indicate measurements; show by dotted lines the course followed by each vehicle, and add any explanatory statement that would aid in an understanding of the occurrence.



If the above diagram is not applicable, attach substitute diagram.

#### INSTRUCTIONS TO INVESTIGATING OFFICER

- 1. Attach driver's accident report, with supplemental signed statement from driver. Among other things, the driver's statement should describe the course of the Government car, and the course of the vehicle or person collided with, just before and at the time of the collision; the rate of speed and how estimated; the signals of warning; condition of brakes, of lights, of streets as to being slippery; efforts made by driver to avoid collision; facts showing whether or not other driver, or person was in fault, etc.
  - 2. Attach signed statement from each witness.

MENT PRINTING OFFICE 18-1

- 3. Attach copy of traffic regulation violated, if any.
- 4. Attach photographs of sce