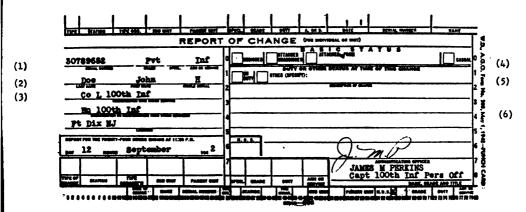

## AR 345-400, par 25a

AGO 1

UPO 7. Prepare Report of Change in triplicate on departure and return. Send original through channels to machine records unit, and duplicate as directed by AR; file triplicate.

## AR 345-800, par 16

**AGO 303** 

Report of Change prepared in triplicate for officers, in duplicate for EM (AR 345-800, par 16, C2).