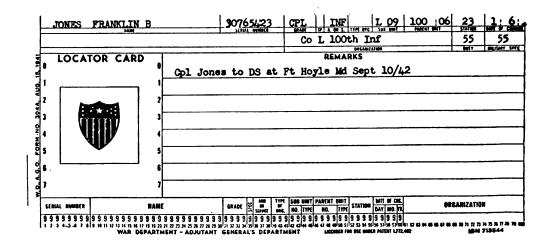

# Action taken by

- EM 1. Proceeds to reception center checking station. ("2d copy" of DSS Form 221 and Service Record have previously arrived).
- CORC 2. Accomplish Locator Card on the man and assign him to a receiving company. Send Service Record to the records and assignment section; also send "2d copy" of DSS Form 221, where, after necessary data are extracted, it is sent to the MRU.
- ClO 3. Administer AGC test and MA test to EM. These tests are sent to the interviewing section where they are graded and the information recorded.