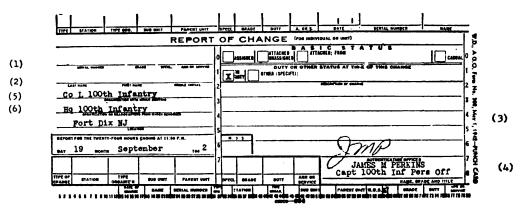

## AR 345-400, par 25a

AGO 1

UPO 7. Prepare Report of Change in triplicate on departure and return. Send original through channels to machine records unit, and duplicate as directed by AR; file triplicate.

## AR 345-800, par 16

**AGO 303** 

Report of Change prepared in triplicate for officers, in duplicate for EM (AR 345-800, par 16, C2).